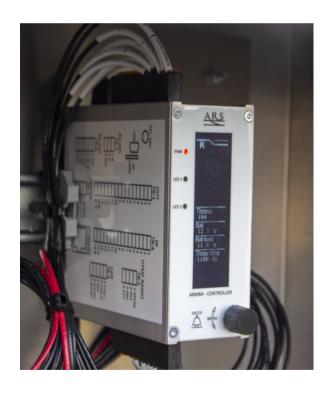

The ARMMIs customizable smart display screen can be used to show a variety of information including Firmware and Project information and versions, configuration parameters and communication addresses, and battery voltage.

The ARMMI is a programmable processor with an OLED display that is easily read during the day and night and also allows basic trouble shooting without a web browser. The ARMMI is capable of controlling any yard switch machine or devices like single switch, crossovers, gates, bridges, crossings, derails, and blue flag systems, etc. The ARMMI can also be programmed to execute any task compatible with its inputs/outputs. These are generic and their specific functions are defined by the currently installed program.